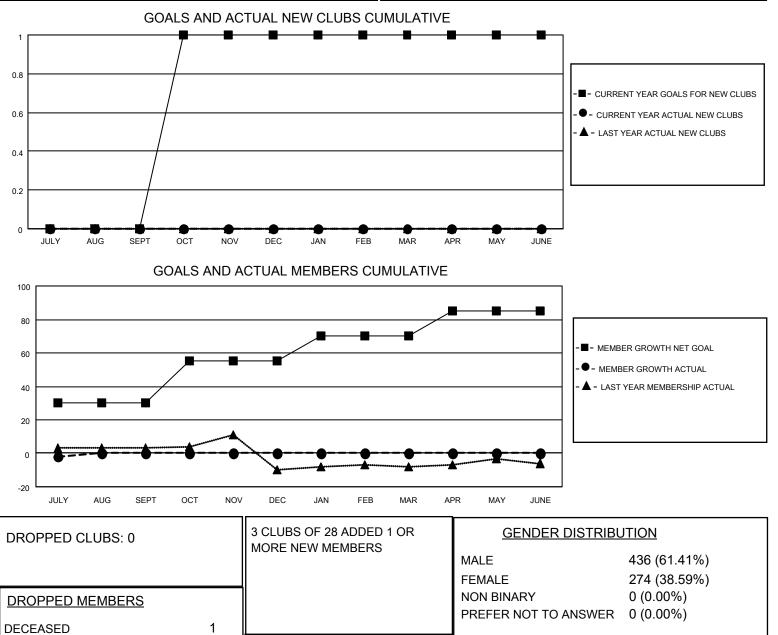

## LOCATION COLORADO

District 6 W

Results as of: 7/31/2022

| Clubs                 |               |           |               | Members               |                        |                         |                                                    |
|-----------------------|---------------|-----------|---------------|-----------------------|------------------------|-------------------------|----------------------------------------------------|
| RESULTS FOR 2022-2023 |               |           |               | RESULTS FOR 2022-2023 |                        |                         |                                                    |
| QUARTER               | NEW CLUB GOAL | NEW CLUBS | DROPPED CLUBS | QUARTER MEM           | BER GROWTH NET<br>GOAL | MEMBER GROWTH<br>ACTUAL | DROPPED<br>MEMBERS ACTUAL<br>(including transfers) |
| JULY/AUG/SEPT         | 0             | 0         | 0             | JULY/AUG/SEPT         | 30                     | 6                       | 8                                                  |
| OCT/NOV/DEC           | 1             | 0         | 0             | OCT/NOV/DEC           | 25                     | 0                       | 0                                                  |
| JAN/FEB/MAR           | 0             | 0         | 0             | JAN/FEB/MAR           | 15                     | 0                       | 0                                                  |
| APR/MAY/JUNE          | 0             | 0         | 0             | APR/MAY/JUNE          | 15                     | 0                       | 0                                                  |

OTHER

TOTAL

CLUB CANCELLED

CLICK HERE FOR CUMULATIVE

MEMBERSHIP DATA

0

7

8